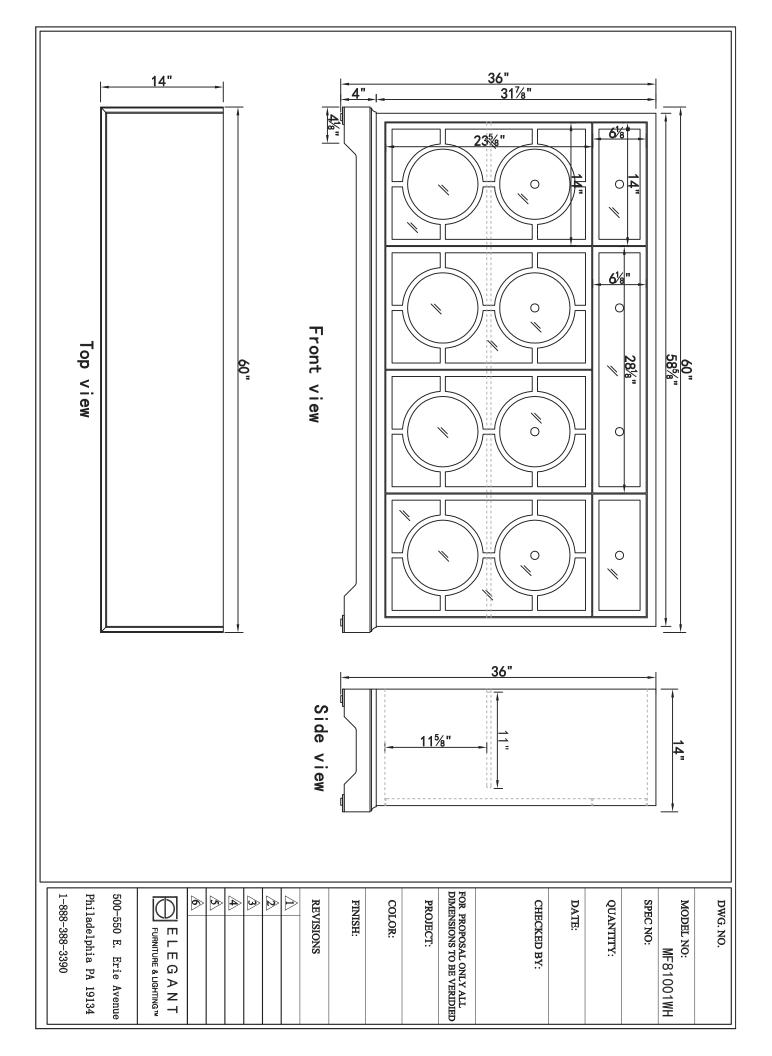

| 1-888-388-3390                                     |                                            |                                |                    |                                 |                           |                               |                                                  |                                               |                                     |                             |
|----------------------------------------------------|--------------------------------------------|--------------------------------|--------------------|---------------------------------|---------------------------|-------------------------------|--------------------------------------------------|-----------------------------------------------|-------------------------------------|-----------------------------|
| Philadelphia PA 19134                              |                                            |                                |                    |                                 |                           |                               | 160. 56                                          | Package 1 Weight(Ibs)                         | 41. 25                              | Packaged 1<br>HEIGHT        |
| DL:1-3-1-1: DA 10124                               | 17. 5                                      | Packaged 1<br>WIDTH            | 63. 5              | Package 1<br>LENGTH             | 131. 56                   | Product<br>Weight(lbs)        | 36                                               | Product<br>Height (in)                        | 14                                  | Product Depth (in)          |
|                                                    | 60                                         | Product<br>Width (in)          | רזר                | Shipping<br>Type                | NO                        | Assembly required?            | YES                                              | Calitornia Proposition 65 warning required    | CARB                                | Any<br>certificatio<br>n?   |
|                                                    | YES                                        | tip over<br>restraint<br>strap | NO                 | stackable                       | N/A                       | Armoires: mirror dimensions   | N/A                                              | Armoires:lif                                  | N/A                                 | Armoires:<br>hooks          |
|                                                    | "N/A                                       | Armoires:<br>ring slots        | Square legs        | leg design                      | 4"                        | leg height                    | 4-1/8"                                           | leg depth                                     | 4-1/8"                              | leg width                   |
|                                                    | Rec                                        | shape of top                   | N/A                | maximum weight capacity of seat | N/A                       | cushion<br>material           | N/A                                              | upholstery<br>pattern                         | N/A                                 | upholstery<br>color         |
| REVISIONS                                          | _                                          | Table:<br>seating<br>capacity  | 66LBS              | table top<br>maximum<br>weight  | no                        | glass top<br>tempered         | White                                            | table top<br>finish                           | 14"                                 | table top<br>width          |
| FINISH:                                            | 23-5/8" &<br>23. 5/8" &<br>23-5/8"         | cabinet<br>interior<br>height  | 11" & 11" &<br>11" | cabinet<br>interior<br>depth    | 14" &<br>28-1/4" &<br>14" | cabinet<br>interior<br>width  | 3                                                | Number of cabinets                            | 7/8"                                | door<br>thickness           |
| PROJECT: COLOR:                                    | 4                                          | Number of<br>Doors             | YES                | Doors<br>included               | 1/2"                      | : Shelf<br>: thickness        | SHF1:<br>11-5/8" SHF2<br>11-5/8" SHF3<br>11-5/8" | SHF<br>  11-5/8<br>  shelf height<br>  11-5/8 | SHF1: 11"<br>SHF2: 11"<br>SHF3: 11" | shelf depth                 |
| FOR PROPOSAL ONLY ALL<br>DIMENSIONS TO BE VERIDIED | SHF1: 14"<br>SHF2:<br>28-1/4" SHF3:<br>14" | shelf width                    | NO                 | adjustable<br>shelves           | MDF                       | shelf<br>material             | З                                                | Number of<br>Shelves                          | yes                                 | Shelves ?                   |
|                                                    | yes                                        | safety stop                    | NO                 | false<br>drawers?               | 5-5/8"                    | Drawers<br>Interior<br>Height | 13-1/2"                                          | Drawer<br>Interior<br>Depth                   | 13-1/2"                             | Drawer<br>Interior<br>Width |
| СНЕСКЕД ВУ:                                        | NO                                         | soft close<br>drawer<br>glides | NO                 | Ball Bearing<br>Glides          | White                     | Drawer<br>Interior<br>finish  | NO                                               | drawer<br>dividers                            | N/A                                 | drawer glide<br>material    |
| DATE:                                              | N/A                                        | drawer glide<br>extension      | N/A                | felt lined<br>drawers           | knobs                     | Drawer<br>Handle<br>designs   | 6-1/8"                                           | Drawer<br>Height                              | 14"                                 | Drawer Depth                |
| OUANTITY:                                          | 14"                                        | Drawer Width                   | Wood               | Drawer<br>railing               | SOUARE ENDED BUTT JOINT   | Joinery Type                  | ω                                                | Number of<br>Drawers                          | yes                                 | Drawers<br>Included         |
| MF81001WH                                          | Mirror                                     | top material                   | Crystal            | Hardware<br>finish              | Yes                       | Finished<br>Back              | NO                                               | powder<br>coated                              | White                               | base finish                 |
| MODEL NO:                                          | MDF                                        | terial                         | моод               | ו עט ו                          | bood                      | Solid wood construction       | Solid wood<br>and MDF                            | Frame<br>material                             | Yes                                 | Beveled<br>glass            |
| C NO.                                              | Clear mirror                               | Mirror type                    | NO                 | gloss finish                    |                           | Hand Painted                  | White                                            | Finish                                        | MF81001WH                           | Model #                     |